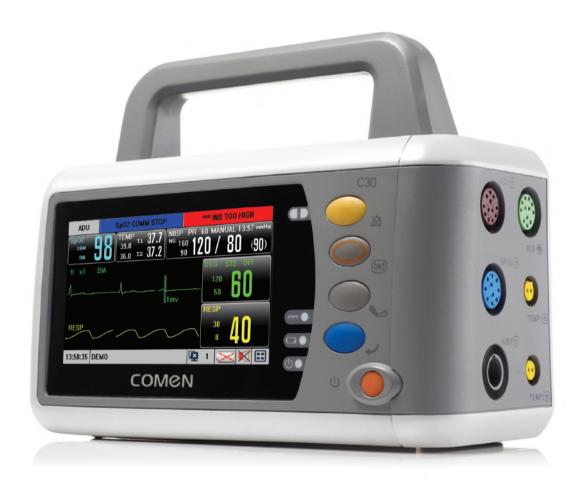

- Automatic data exchange with C90
- C30 is multi-parameter module of modular monitor C90

|                   | _    |                      |                    |                     |   |              |       |                          |
|-------------------|------|----------------------|--------------------|---------------------|---|--------------|-------|--------------------------|
| ADU               |      | Sp02 C               | P                  | *** INS TOO HIGH    |   |              |       |                          |
| Sp02<br>188<br>98 | 98   | TEMP<br>39.0<br>36.0 | 11 37.7<br>12 37.2 | NIBP<br>NS 16<br>91 |   | 0 MAN<br>0 / | 80    | 57 nnHa<br>( <b>90</b> ) |
| II ×1             |      |                      |                    |                     |   | E06          | ST2 C | )FF                      |
| A                 |      | _l                   |                    | 1mv                 |   | 120<br>50    | 6     |                          |
|                   |      |                      |                    |                     | ì | RESP         |       |                          |
| RESP              |      |                      | ~                  | ~                   |   | 30<br>8      | 4     |                          |
| 13:58:35          | DEMO |                      |                    |                     | × | 1 .          | ×     | <b>( III</b>             |