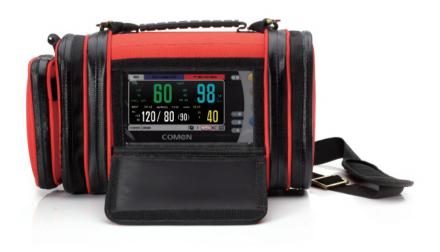

- Waterproof, shock & drop test proof
- The specialized waterproof and anti-shock C30 first aid bag is portable and easy.carrying with enough space for first-aid kits.
- Multi- carry options: carry on shoulder, hung on the stretcher, hung on the ambulance.
- To place first aid articles in left storage bag and all instrument fittings in right one.