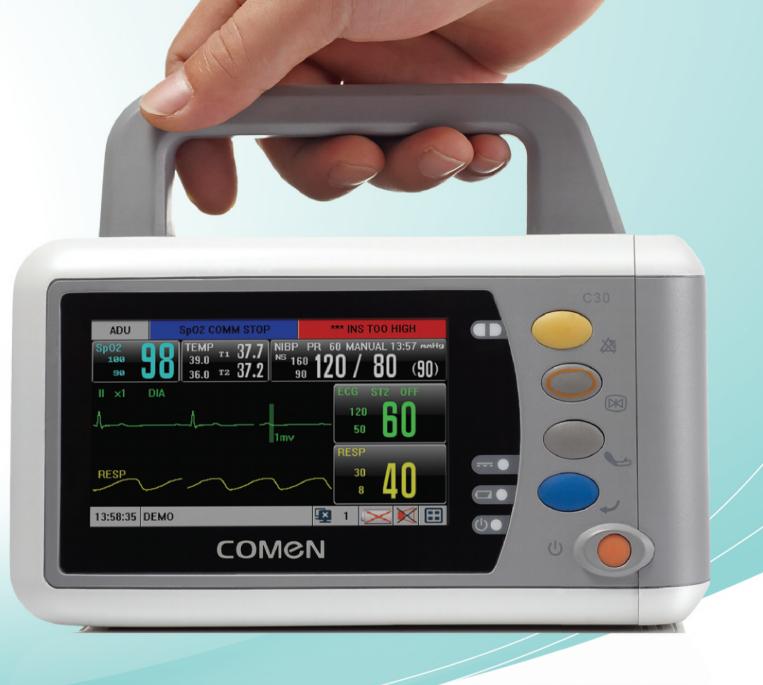

## 30 Ambulance Transport Patient Monitor

New generation of specialized ambulance transport patient monitor

### New generation of specialized ambulance transport patient monitor

COMON C30 is a new generation of specialized ambulance&transport monitor. It is designed according rescuing site and ambulance transportation monitoring requirements for practicability, convenience and reliability of emergency treatment, first aid and transportation. It adopts PC/ABS high-strength project plastics, high-reliability Linux operation system and high-brightness scratching-prevention LCD. It is equipped with specialized first -aid monitor bag with fitting management pack and first aid device collection pack able for multi-carry. The entire machine is portable, solid, reliable, stable, waterproof, fireproof and anti-falling. It also can be displayed clearly under strong sunshine in the field. It also can be used under various kinds of severe environment to meet demand of medical agents such as troops and hospital, etc during emergency treatment, first aid and transportation in the field.

- Built-in 4400mAh lithium battery in specialized first aid monitoring package.
- With double lithium batteries: Built-in 2,600mAh lithium battery in C30 and built-in 4,400mAh lithium batteryin first aid monitoring package. over 8 working hours ,support vehicle power.
- 4.3-inch,16:9 color LCD display,touch screen operation
- Three-level acoustic and optic intelligent alarm and intelligent alarm lamp switching for red, yellow and blue color; Alarm volume also can be adjusted.
- Trend storage & review for 48 hours.
- Weight: 1.2kg; light and Portable.
- With Linux operation system
- 1.2m drop test proof