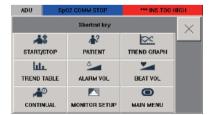

- Multi operation interfaces.
- C30 inherits the concise operation style of COMON monitor with 9 common shortcut keys, suitable for emergency treatment and first aid.
- Short trend display for 1 hour
- 100 ARR alarm record review.
- II channel ECG waveform review for 5 minutes.