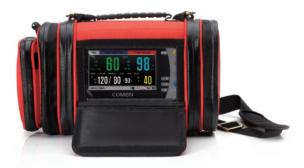

- Built-in 4400mAh lithium battery in specialized first aid monitoring package.
- With double lithium batteries: Built-in 2,600mAh lithium battery in C30 and built-in 4,400mAh lithium batteryin first aid monitoring package. over 8 working hours ,support vehicle power.
- 4.3-inch,16:9 color LCD display,touch screen operation
- Three-level acoustic and optic intelligent alarm and intelligent alarm lamp switching for red, yellow and blue color; Alarm volume also can be adjusted.
- Trend storage & review for 48 hours.
- Weight: 1.2kg; light and Portable.
- With Linux operation system
- 1.2m drop test proof

- Waterproof, shock & drop test proof
- The specialized waterproof and anti-shock C30 first aid bag is portable and easy.carrying with enough space for first-aid kits.
- Multi- carry options: carry on shoulder, hung on the stretcher, hung on the ambulance.
- To place first aid articles in left storage bag and all instrument fittings in right one.