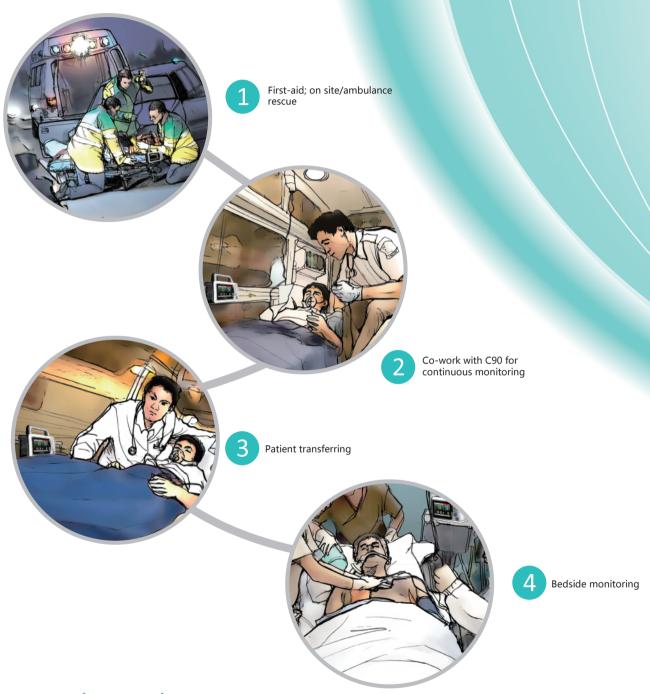

### **Applications**

### Ward round

It's convenient operation for medical stuff carrying C30 to measure patients. Medical stuff can store patient's measure information through C90A.

- Automatic data exchange with C90
- C30 is multi-parameter module of modular monitor C90

|                   | _    |                      |                    |                     |   |              |       |                          |
|-------------------|------|----------------------|--------------------|---------------------|---|--------------|-------|--------------------------|
| ADU               |      | Sp02 C               | P                  | *** INS TOO HIGH    |   |              |       |                          |
| Sp02<br>188<br>98 | 98   | TEMP<br>39.0<br>36.0 | 11 37.7<br>12 37.2 | NIBP<br>NS 16<br>91 |   | 0 MAN<br>0 / | 80    | 57 nnHa<br>( <b>90</b> ) |
| II ×1             |      |                      |                    |                     |   | E06          | ST2 C | )FF                      |
| A                 |      | _l                   |                    | 1mv                 |   | 120<br>50    | 6     |                          |
|                   |      |                      |                    |                     | ì | RESP         |       |                          |
| RESP              |      |                      | ~                  | ~                   |   | 30<br>8      | 4     |                          |
| 13:58:35          | DEMO |                      |                    |                     | × | 1 .          | ×     | <b>( III</b>             |