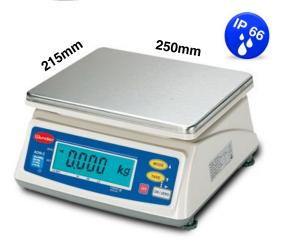

### **PRODUCT DETAILS**

Structure: ABS housing with waterproof keyboard protect IP66. washable

trav

**Display:** 2 large display backlight LCD 30mm 5 digit easy to read **Power:** Rechargeable Battery (battery life 50 h) or external adapter **Accessories included:** adapter, level, adjustable feet, dust cover

Accessories not included: RS 232

Weight: approx 4g Warranty: 2 years

| Model         | Code                    | Capacity        | Division | Division M | Dimension mm                            |
|---------------|-------------------------|-----------------|----------|------------|-----------------------------------------|
| ADW 3         | 01164P/64PA             | 3kg             | 0.5g     | 1g         | (W)270x(L)278x(H)145<br>Tray<br>250x215 |
| ADW 6         | 01164Q/64QA             | 6kg             | 1g       | 2g         |                                         |
| ADW 15        | 01164R/64RA             | 15kg            | 2g       | 5g         |                                         |
| ON REQUEST TH | E TEST REPORT WITH TEST | ED ACCREDIA WEI | GHTS     |            |                                         |