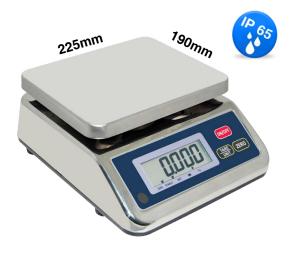

### **PRODUCT DETAILS**

Structure: inox steel housing with waterproof keyboard protect IP65. wa-

shable tray

Display: large display LCD 25mm 5digit easy to read

Power: Rechargeable Battery (battery life 50 h) or external adapter

Accessories included: adapter, level, adjustable feet, dust cover, low bat-

tery warning, screw valve for watertight closure.

Accessories not included: RS232

Weight: approx 3,7kg Warranty: 2 years

| Model      | Code                        | Capacity      | Division | Division $M$ | Dimension mm         |
|------------|-----------------------------|---------------|----------|--------------|----------------------|
| HW 6       | 01167D-01167DA              | 3/6kg         | 1g       | 1/2g         | (W)230x(L)300x(H)130 |
| HW 15      | 01168D-01168DA              | 6/15kg        | 2g       | 2/5g         | Tray<br>225x190      |
| ON REQUEST | THE TEST REPORT WITH TESTER | D ACCREDIA WE | GHTS     |              |                      |